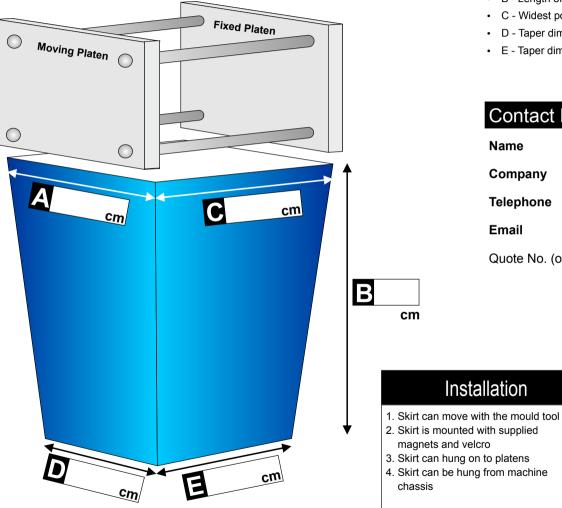

## Instructions

- · A Distance across widest point of platens or machine chassis
- · B Length of skirt required
- C Widest point of 'Tool Open' of full platen open
- D Taper dimension (cannot be bigger the A)
- E Taper dimension (cannot be bigger than C)